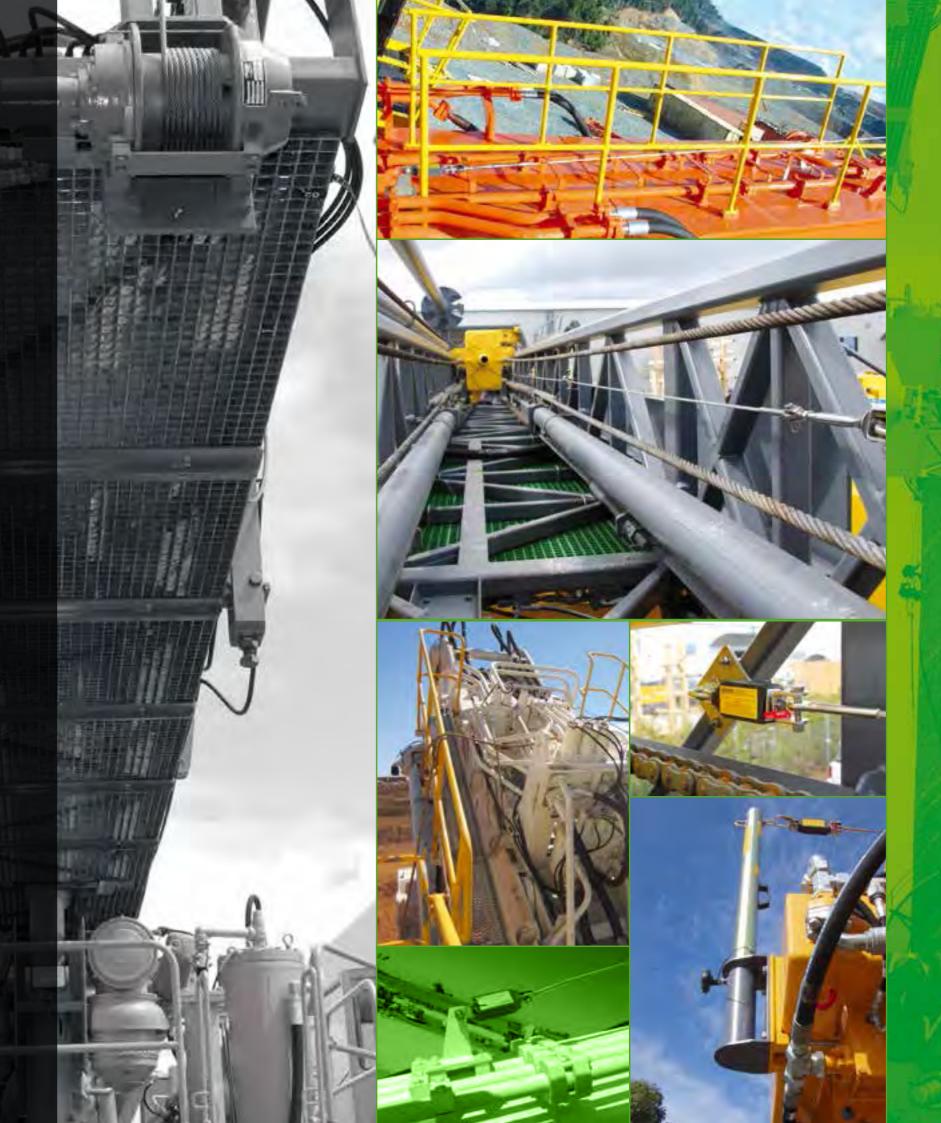

## Fall Arrest Systems for Heavy Plant

- Walkway Systems
- Fall Arrest /
  Restraint Systems
- Access Ladders
- Stairs
- Hand Rails
- Machine Guarding

We currently have over 50 standard kits for a range of machinery including drill rigs, excavators, scrapers, loaders, dozers and dump trucks.

These systems can be supplied and installed by Access Unlimited or supplied directly in kit form for your fitters to install. We make it our business to design the best solution for your situation.