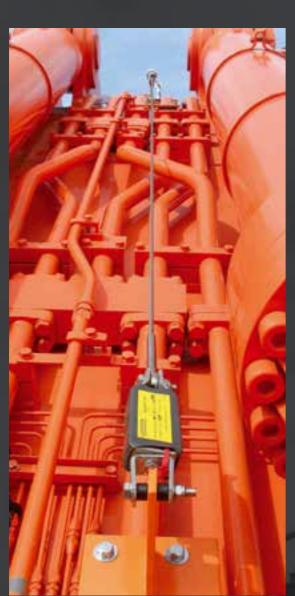

## Fall Arrest Systems for Heavy Plant

- Walkway Systems
- Fall Arrest /
  Restraint Systems
- Access Ladders
- Stairs
- Hand Rails
- Machine Guarding

We currently have over 50 standard kits for a range of machinery including drill rigs, excavators, scrapers, loaders, dozers and dump trucks.